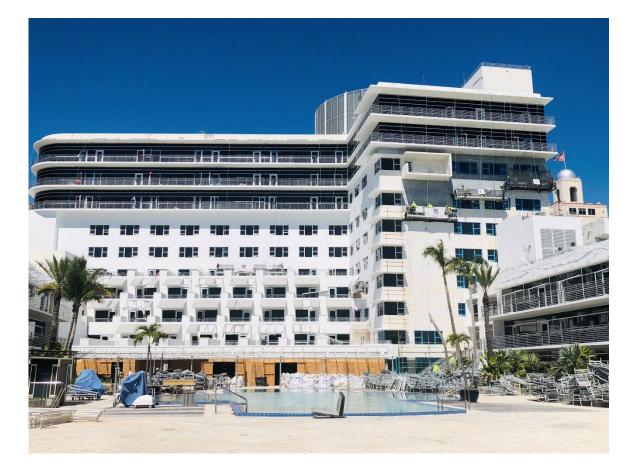

MIAMI SOUTH BEACH

7 month complete exterior restoration including EFIS, Stucco repairs, full paint from roofs to beach front stone. All terrace rails, North and South Entrance. Window sealing and gaskets.

750 room hotel competed during full operations.

DAYTONA BEACH