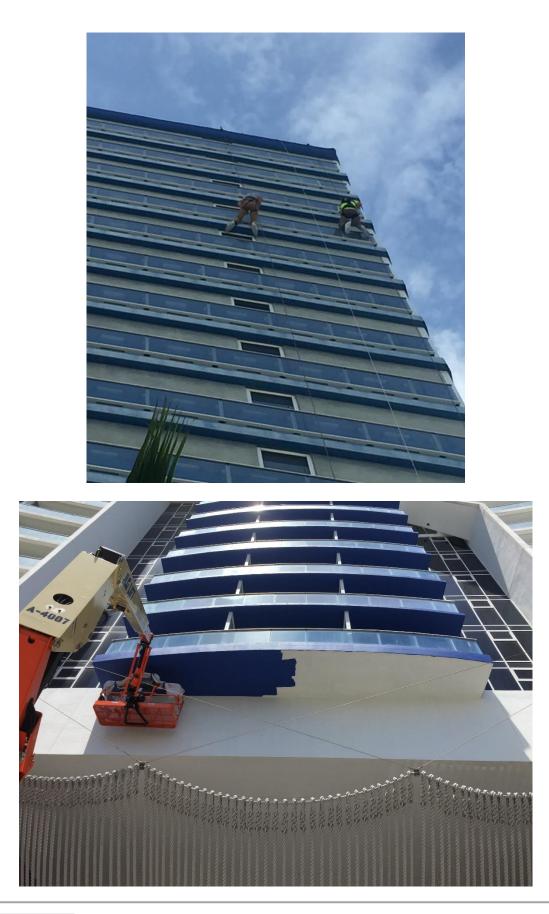

HOTELS

5 month exterior paint of W Hotel patios, exterior paint, custom rappel paint and complete paint of private VIP residences.

All completed during active hotels operations and guests.

320 room hotel competed during full operations.