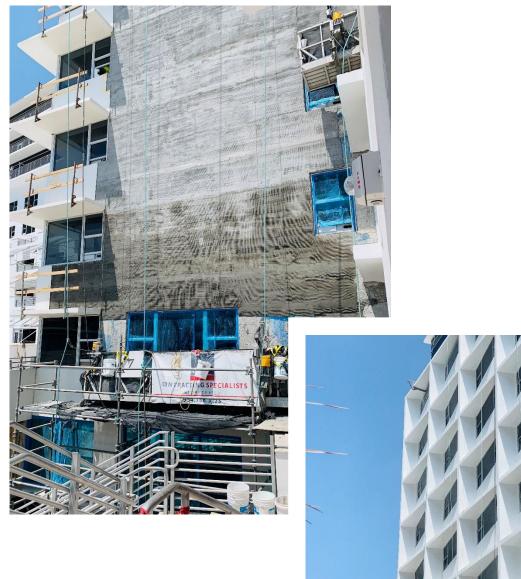

MIAMI SOUTH BEACH

7 month complete exterior restoration including EFIS, Stucco repairs, full paint from roofs to beach front stone. All terrace rails, North and South Entrance. Window sealing and gaskets.

750 room hotel competed during full operations.

DAYTONA BEACH