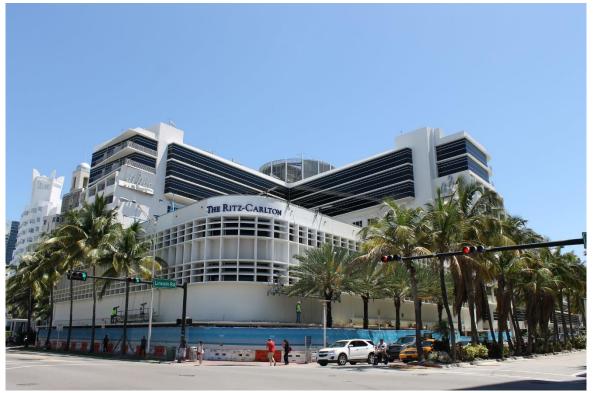

MIAMI SOUTH BEACH

7 month complete exterior restoration including EFIS, Stucco repairs, full paint from roofs to beach front stone. All terrace rails, North and South Entrance. Window sealing and gaskets.

750 room hotel competed during full operations.

DAYTONA BEACH