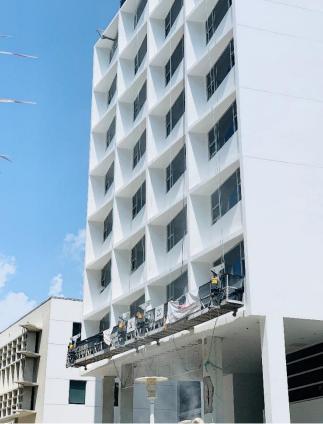

HOTELS

5 month exterior paint of W Hotel patios, exterior paint, custom rappel paint and complete paint of private VIP residences.

All completed during active hotels operations and guests.

320 room hotel competed during full operations.