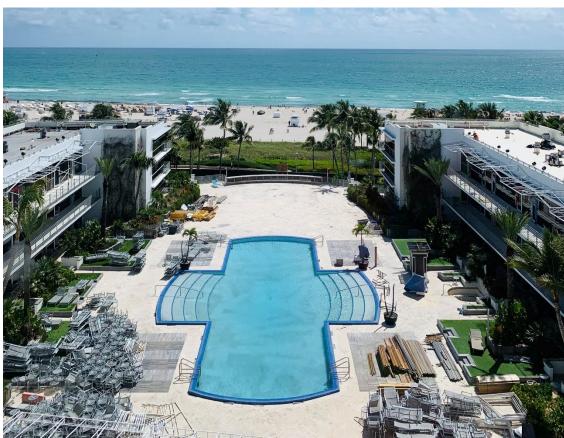

MIAMI SOUTH BEACH

7 month complete exterior restoration including EFIS, Stucco repairs, full paint from roofs to beach front stone. All terrace rails, North and South Entrance. Window sealing and gaskets.

750 room hotel competed during full operations.

DAYTONA BEACH