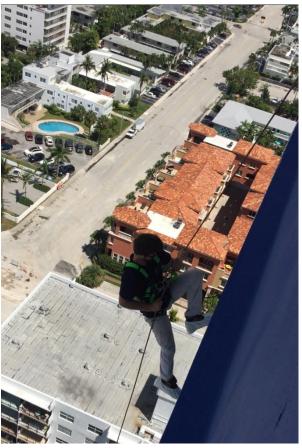

HOTELS

5 month exterior paint of W Hotel patios, exterior paint, custom rappel paint and complete paint of private VIP residences.

All completed during active hotels operations and guests.

320 room hotel competed during full operations.